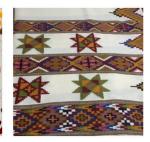

#### MURAL 2 : KULLU/KINNAURI MOTIF IN 3D TONAL COLOUR

# Textile patterns of hp, chamba rumal, kullu patti