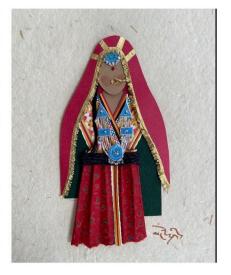

## MURAL 1

Oversized mural in 3d depicting Traditional costumes of Himachal and a QR scannable code for further reading

women of Himachal caricature

2 Figures of 8 x 5 Ft ; 3D design on 10 mm pvc sheers,<br/>multi layered with UV Printing and glass finish. Number20 x 11 Ftof layers would be 6 ; Overlayed over one another