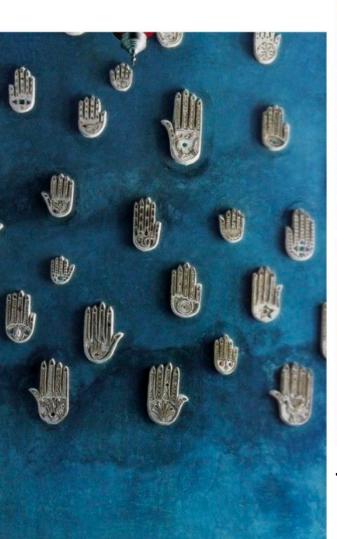

#### WORKSHOP : MURAL 4 : (HARD MATERIAL) MURAL

Statement wall with metal, slate , woodwork & pottery

|          | 20 Slate pieces (Circular/Diamond) of 12 x 12 Inches ; 20<br>Pieces of 16 x16 Inch customised 15mm metal mohras in<br>gold/silver & 7 Pieces of 24 x 24 inch customised 15mm |
|----------|------------------------------------------------------------------------------------------------------------------------------------------------------------------------------|
| 7 x 173" | metal mohras in gold/silver mounted on wall                                                                                                                                  |