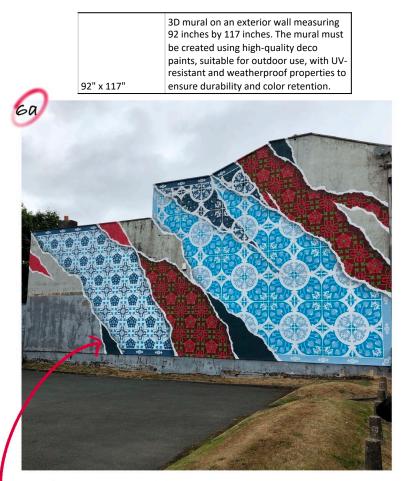

another







#### **GATHERING ROOM EXTERIOR : LOOM SHUTTLE INSTALLATION**

SOURCING VINTAGE / USED SHUTTLES FROM AROUND THE STATE TO BE MOUNTED ON THE WALL





Woodwork Pillar Decor

#### MURAL 2 : KULLU/KINNAURI MOTIF IN 3D TONAL COLOUR



### EXPERIENCE CENTER : CIRCULAR FRAMES





|                      | 3 Circles : 5Ft x 5 Ft with Chamba Rumal Motifs/<br>Himachali Birds on Wooden MDF mounted on |
|----------------------|----------------------------------------------------------------------------------------------|
| 100" x 18ft 6" (Wall | printed textured cotton cloth with specific areas                                            |
| Size)                | highlighted machine embroidered                                                              |

#### WORKSHOP 1 : MURAL 3





# Textile patterns of hp, chamba rumal, kullu patti







#### WORKSHOP : MURAL 4 : (HARD MATERIAL) MURAL





Statement wall with metal, slate , woodwork & pottery

|          | 20 Slate pieces (Circular/Diamond) of 12 x 12 Inches ; 20<br>Pieces of 16 x16 Inch customised 15mm metal mohras in<br>gold/silver & 7 Pieces of 24 x 24 inch customised 15mm |
|----------|------------------------------------------------------------------------------------------------------------------------------------------------------------------------------|
| 7 x 173" | metal mohras in gold/silver mounted on wall                                                                                                                                  |



## ENTRY: MURAL 5

10mm PVC cut-outs with 1 inch stainless steel