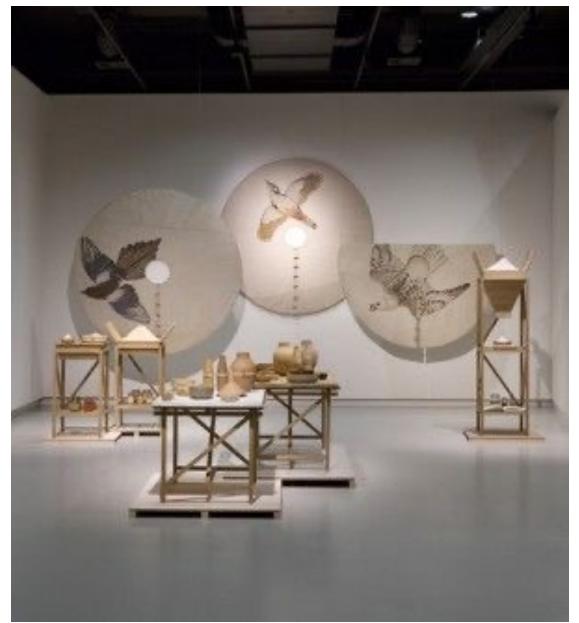

### EXPERIENCE CENTER : CIRCULAR FRAMES

|                      | 3 Circles : 5Ft x 5 Ft with Chamba Rumal Motifs/<br>Himachali Birds on Wooden MDF mounted on |
|----------------------|----------------------------------------------------------------------------------------------|
| 100" x 18ft 6" (Wall | printed textured cotton cloth with specific areas                                            |
| Size)                | highlighted machine embroidered                                                              |