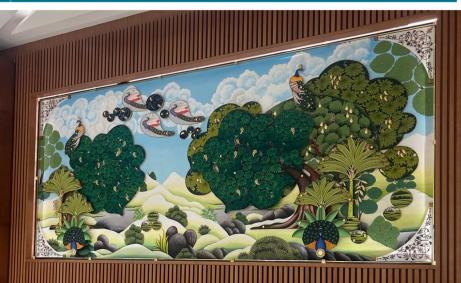

f 24 x 24 inch customised 15mm |
|----------|------------------------------------------------------------------------------------------------------------------------------------------------------------------------------|
| 7 x 173" | metal mohras in gold/silver mounted on wall                                                                                                                                  |



## ENTRY: MURAL 5

10mm PVC cut-outs with 1 inch stainless steel in gold borders/boundary around UV Print and acrylic finish. MAP Size : 48 x 53" ; Secondary elements in 3D fibre with approximate size of 2ft x 2ft. Number of secondary elements : 13. Additionally, 13 arrows in 3D ( 5MM Acrylic)

9.4 ft x 19 ft





<u>3D wall installation of Himachal</u> and all its unique offerings