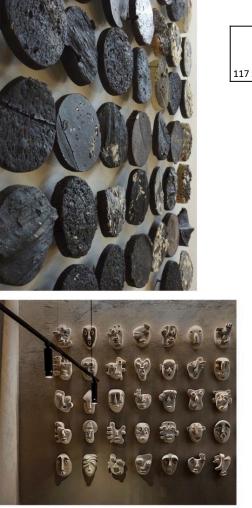

#### WORKSHOP : MURAL 4 : (HARD MATERIAL) MURAL

Statement wall with metal, slate , woodwork & pottery

|          | 20 Slate pieces (Circular/Diamond) of 12 x 12 Inches ; 20<br>Pieces of 16 x16 Inch customised 15mm metal mohras in<br>gold/silver & 7 Pieces of 24 x 24 inch customised 15mm |
|----------|------------------------------------------------------------------------------------------------------------------------------------------------------------------------------|
| 7 x 173" | metal mohras in gold/silver mounted on wall                                                                                                                                  |