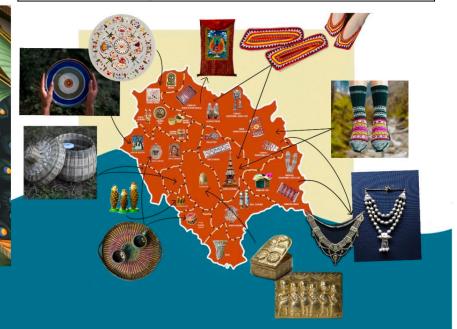

## ENTRY: MURAL 5

10mm PVC cut-outs with 1 inch stainless steel in gold borders/boundary around UV Print and acrylic finish. MAP Size : 48 x 53" ; Secondary elements in 3D fibre with approximate size of 2ft x 2ft. Number of secondary elements : 13. Additionally, 13 arrows in 3D ( 5MM Acrylic)

9.4 ft x 19 ft

<u>3D wall installation of Himachal</u> and all its unique offerings