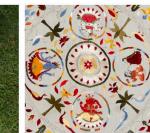

### EXPERIENCE CENTER : CIRCULAR FRAMES

|                      | 3 Circles : 5Ft x 5 Ft with Chamba Rumal Motifs/<br>Himachali Birds on Wooden MDF mounted on |
|----------------------|----------------------------------------------------------------------------------------------|
| 100" x 18ft 6" (Wall | printed textured cotton cloth with specific areas                                            |
| Size)                | highlighted machine embroidered                                                              |

# Textile patterns of hp, chamba rumal, kullu patti