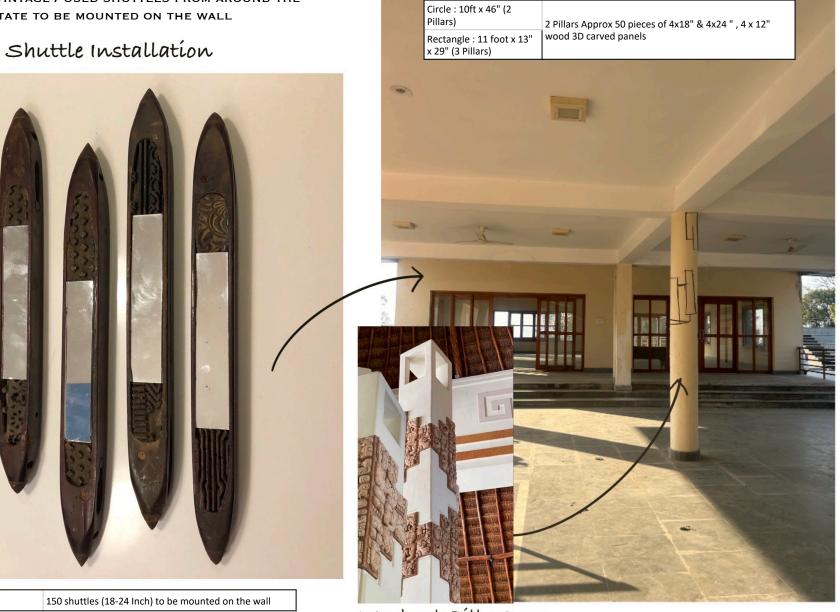

#### **GATHERING ROOM EXTERIOR : LOOM SHUTTLE INSTALLATION**

SOURCING VINTAGE / USED SHUTTLES FROM AROUND THE STATE TO BE MOUNTED ON THE WALL

Woodwork Pillar Decor