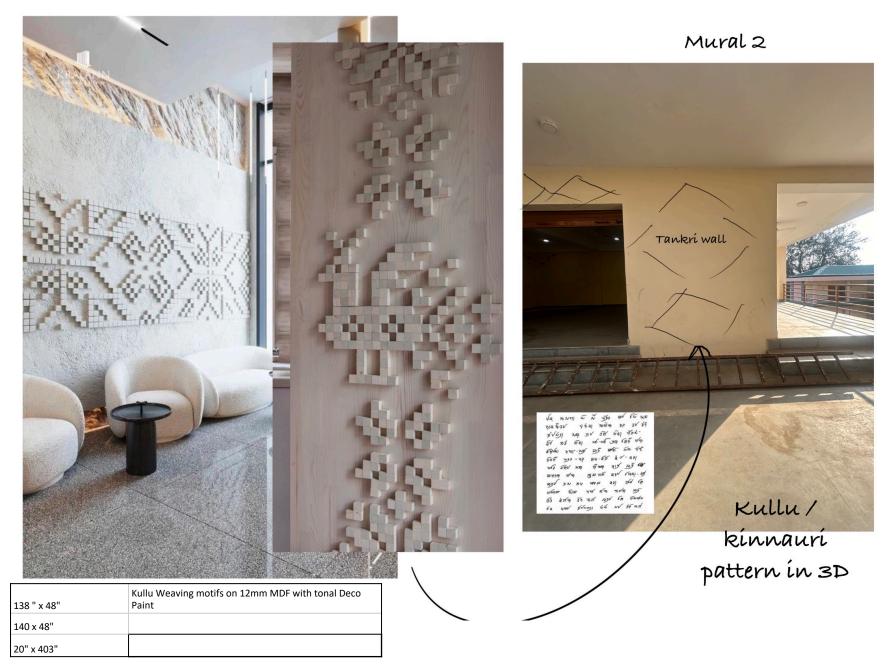

# Nagrota Bhagwan Space & Interior Refference Guide

HIMCRAFT

## MURAL 1

Oversized mural in 3d depicting Traditional costumes of Himachal and a QR scannable code for further reading





women of Himachal caricature

2 Figures of 8 x 5 Ft ; 3D design on 10 mm pvc sheers,<br/>multi layered with UV Printing and glass finish. Number20 x 11 Ftof layers would be 6 ; Overlayed over one another







#### **GATHERING ROOM EXTERIOR : LOOM SHUTTLE INSTALLATION**

SOURCING VINTAGE / USED SHUTTLES FROM AROUND THE STATE TO BE MOUNTED ON THE WALL





Woodwork Pillar Decor

#### MURAL 2 : KULLU/KINNAURI MOTIF IN 3D TONAL COLOUR



### EXPERIENCE CENTER : CIRCULAR FRAMES





|                      | 3 Circles : 5Ft x 5 Ft with Chamba Rumal Motifs/<br>Himachali Birds on Wooden MDF mounted on |
|----------------------|----------------------------------------------------------------------------------------------|
| 100" x 18ft 6" (Wall | printed textured cotton cloth with specific areas                                            |
| Size)                | highlighted machine embroidered                                                              |

#### WORKSHOP 1 : MURAL 3





# Textile patterns of hp, chamba rumal, kullu patti







#### WORKSHOP : MURAL 4 : (HARD MATERIAL) MURAL





Statement wall with metal, slate , woodwork & pottery

|          | 20 Slate pieces (Circular/Diamond) of 12 x 12 Inches ; 20<br>