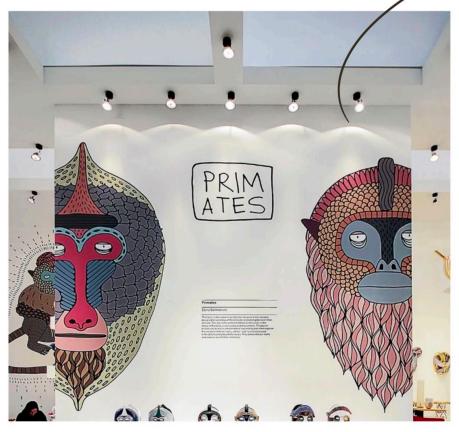

## MURAL 1

Oversized mural in 3d depicting Traditional costumes of Himachal and a QR scannable code for further reading

women of Himachal caricature

2 Figures of 8 x 5 Ft ; 3D design on 10 mm pvc sheers,<br/>multi layered with UV Printing and glass finish. Number20 x 11 Ftof layers would be 6 ; Overlayed over one another