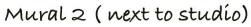

s of 16 x16 Inch customised 15mm metal mohras in<br>gold/silver & 7 Pieces of 24 x 24 inch customised 15mm |
|----------|------------------------------------------------------------------------------------------------------------------------------------------------------------------------------|
| 7 x 173" | metal mohras in gold/silver mounted on wall                                                                                                                                  |



## ENTRY: MURAL 5

10mm PVC cut-outs with 1 inch stainless steel in gold borders/boundary around UV Print and acrylic finish. MAP Size : 48 x 53" ; Secondary elements in 3D fibre with approximate size of 2ft x 2ft. Number of secondary elements : 13. Additionally, 13 arrows in 3D ( 5MM Acrylic)

9.4 ft x 19 ft





<u>3D wall installation of Himachal</u> and all its unique offerings